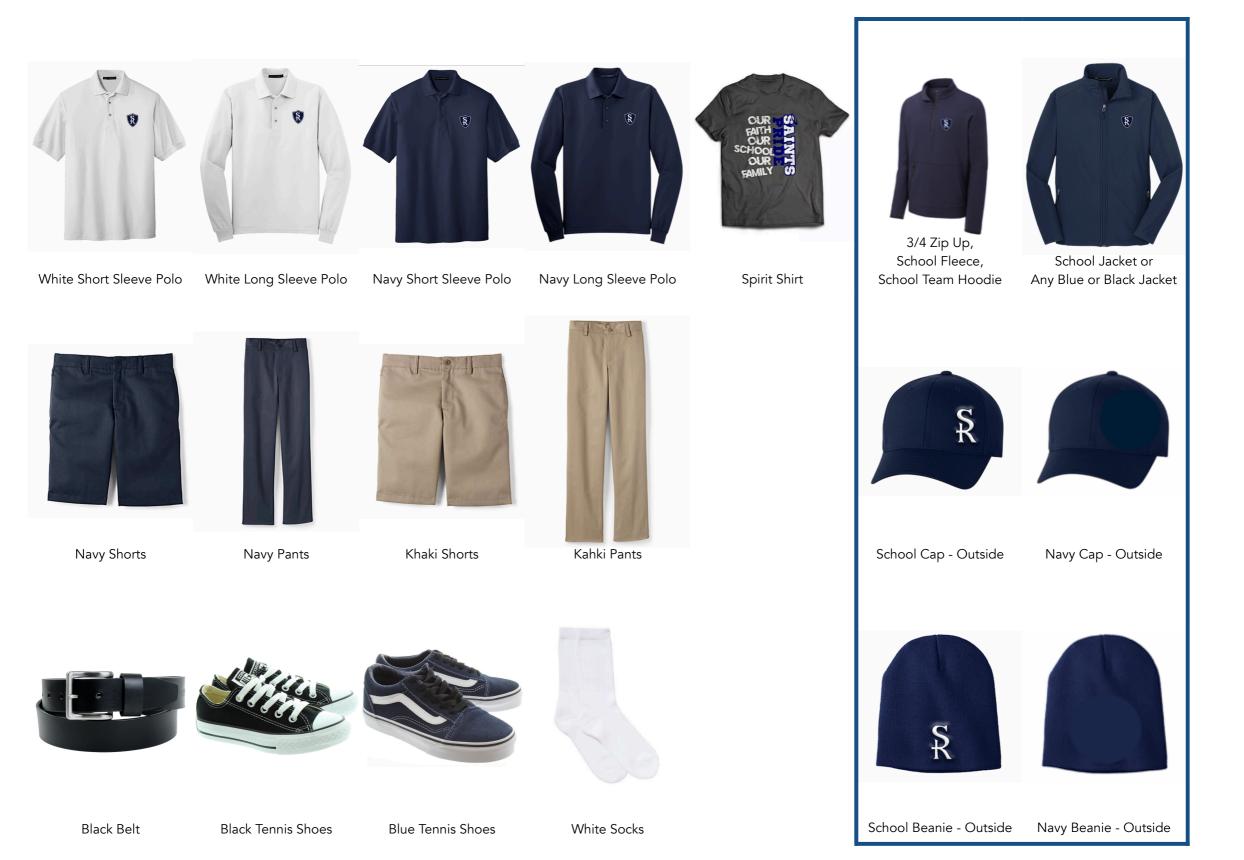

## Mix and Match

White Short Sleeve Polo

White Long Sleeve Polo Nav

Navy Short Sleeve Polo Navy

Navy Long Sleeve Polo

Navy Pants

Kahki Pants

3/4 Zip Up, School Fleece, School Team Hoodie

School Jacket or Any Blue or Black Jacket

School Cap - Outside

Navy Cap - Outside

School Beanie - Outside Navy Beanie - Outside

Black Belt

Black Tennis Shoes

Blue Tennis Shoes

White Socks