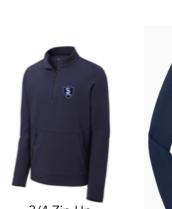

## Mix and Match

White Short Sleeve Polo

White Long Sleeve Polo Nav

Navy Short Sleeve Polo Navy

Navy Long Sleeve Polo

Navy Pants

Kahki Pants

3/4 Zip Up, School Fleece, School Team Hoodie

School Jacket or Any Blue or Black Jacket

School Cap - Outside

Navy Cap - Outside

School Beanie - Outside Navy Beanie - Outside

Black Belt

Black Tennis Shoes

Blue Tennis Shoes

White Socks

## Optional

White Short Sleeve Polo

White Long Sleeve Polo

Navy Short Sleeve Polo

Navy Long Sleeve Polo

3/4 Zip Up, School Fleece, School Team Hoodie

School Jacket or Any Blue or Black Jacket

School Cap - Outside