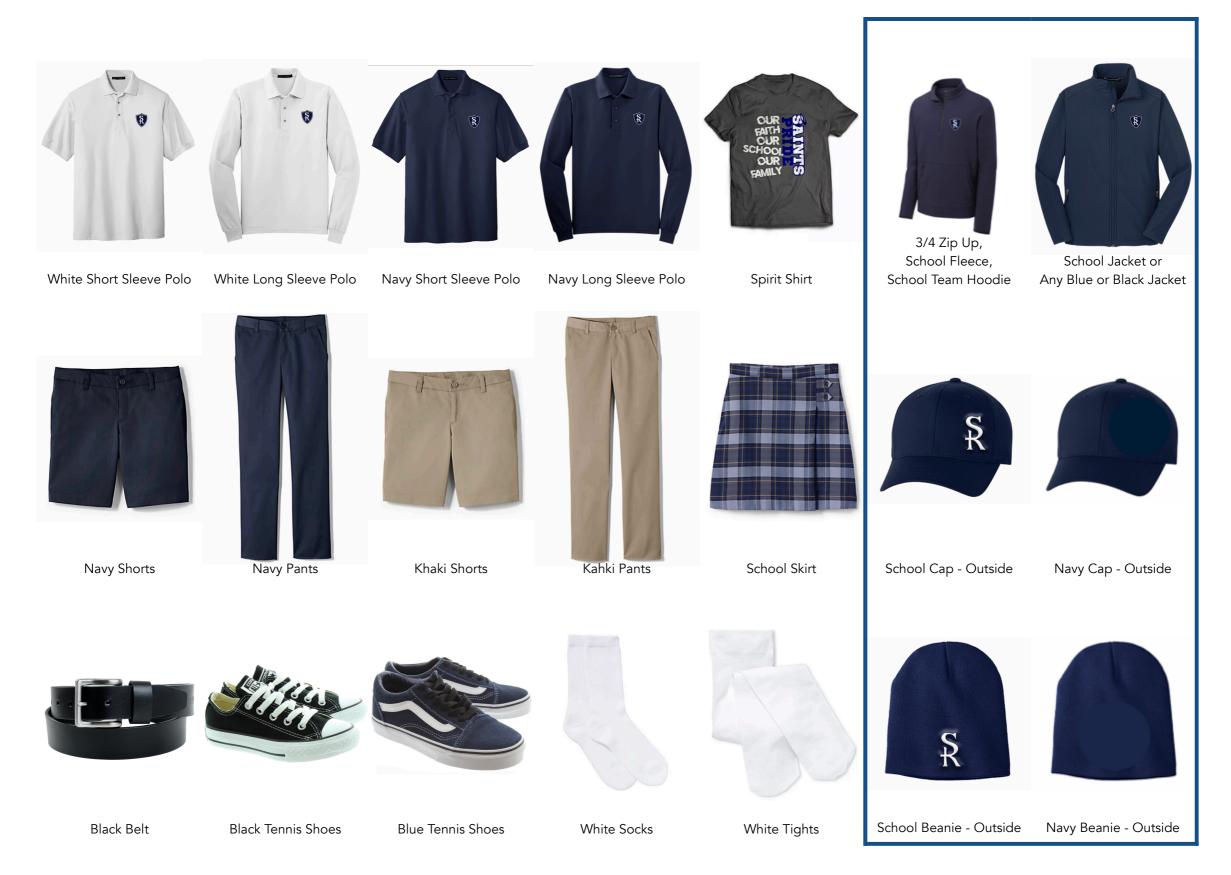

#### Mix and Match

## Mix and Match

White Short Sleeve Polo

White Long Sleeve Polo Nav

Navy Short Sleeve Polo Navy

Navy Long Sleeve Polo

Navy Pants

Kahki Pants

3/4 Zip Up, School Fleece, School Team Hoodie

School Jacket or Any Blue or Black Jacket

School Cap - Outside

Navy Cap - Outside

School Beanie - Outside Navy Beanie - Outside

Black Belt

Black Tennis Shoes

Blue Tennis Shoes

White Socks

## Mix and Match

## Optional

White Short Sleeve Polo

White Long Sleeve Polo

Navy Short Sleeve Polo

Navy Long Sleeve Polo

3/4 Zip Up, School Fleece, School Team Hoodie

School Jacket or Any Blue or Black Jacket

School Cap - Outside

Navy Cap - Outside

School Beanie - Outside Navy Beanie - Outside

School Skirt

Black Tennis Shoes

**Blue Tennis Shoes** 

White Socks

White Tights