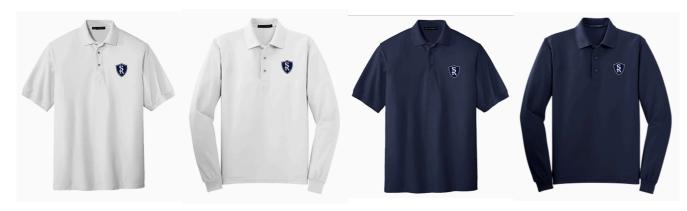

## Mix and Match

White Short Sleeve Polo

White Long Sleeve Polo Nav

Navy Short Sleeve Polo Navy

Navy Long Sleeve Polo

Navy Pants

Kahki Pants

3/4 Zip Up, School Fleece, School Team Hoodie