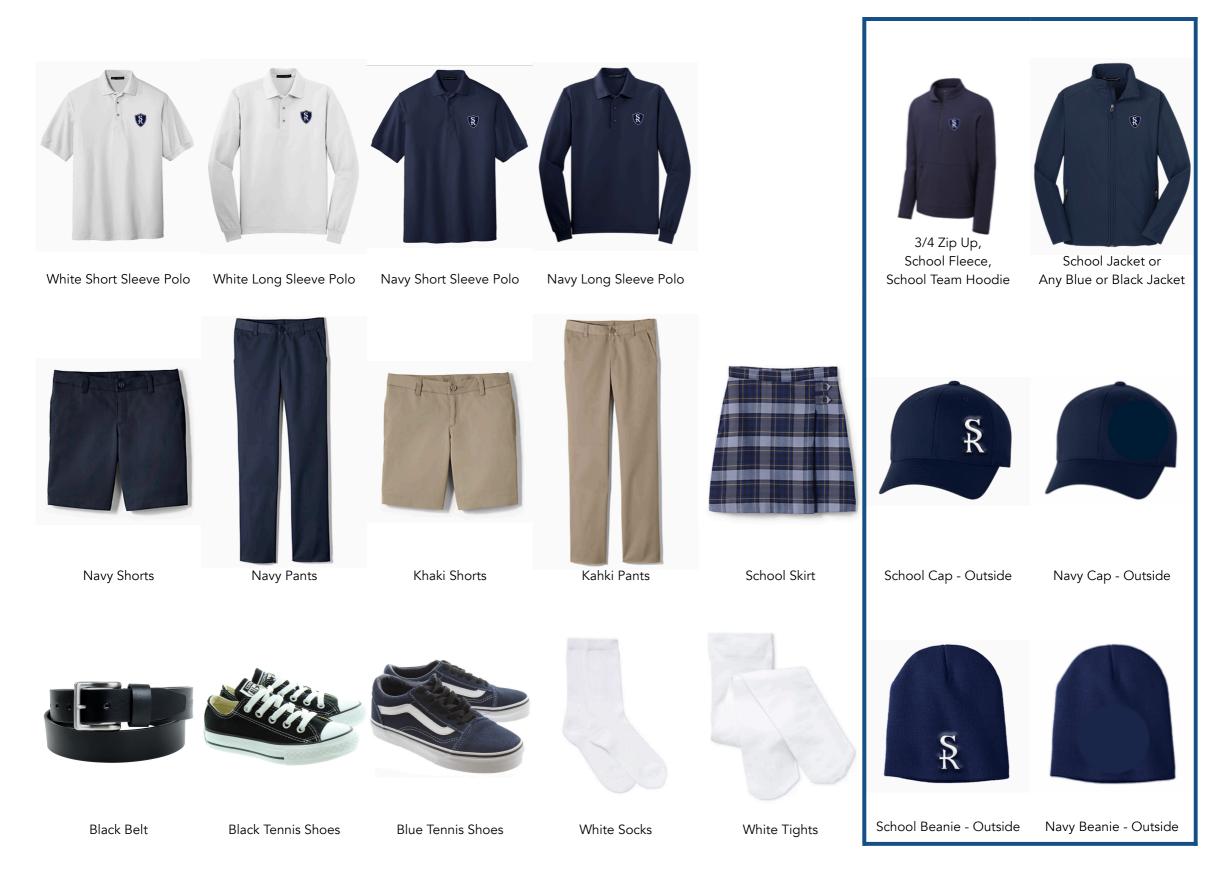

## Optional

White Short Sleeve Polo

White Long Sleeve Polo

Navy Short Sleeve Polo

Navy Long Sleeve Polo

3/4 Zip Up, School Fleece, School Team Hoodie

School Jacket or Any Blue or Black Jacket

School Cap - Outside

Navy Cap - Outside

School Beanie - Outside Navy Beanie - Outside

School Skirt

Black Tennis Shoes

**Blue Tennis Shoes** 

White Socks

White Tights