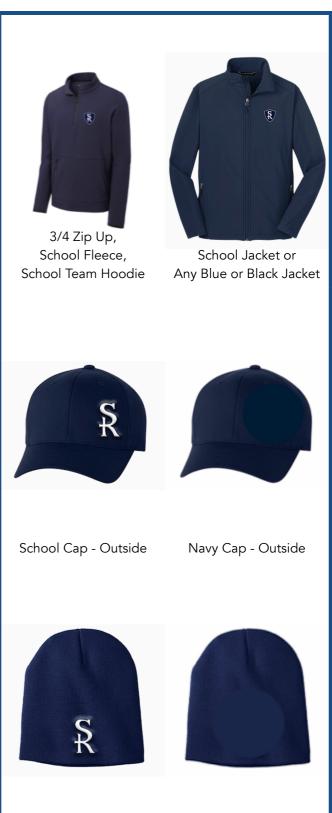

## Mix and Match

White Short Sleeve Polo

White Long Sleeve Polo Nav

Navy Short Sleeve Polo Navy

Navy Long Sleeve Polo

Navy Pants

Kahki Pants

3/4 Zip Up, School Fleece, School Team Hoodie

School Jacket or Any Blue or Black Jacket

School Cap - Outside

Navy Cap - Outside

School Beanie - Outside Navy Beanie - Outside

Black Belt

Black Tennis Shoes

Blue Tennis Shoes

White Socks

## Optional

White Short Sleeve Polo

White Long Sleeve Polo

Navy Short Sleeve Polo

Navy Long Sleeve Polo

3/4 Zip Up, School Fleece, School Team Hoodie

School Jacket or Any Blue or Black Jacket

School Cap - Outside

Navy Cap - Outside

School Beanie - Outside Navy Beanie - Outside

School Skirt

Black Tennis Shoes

**Blue Tennis Shoes** 

White Socks

White Tights