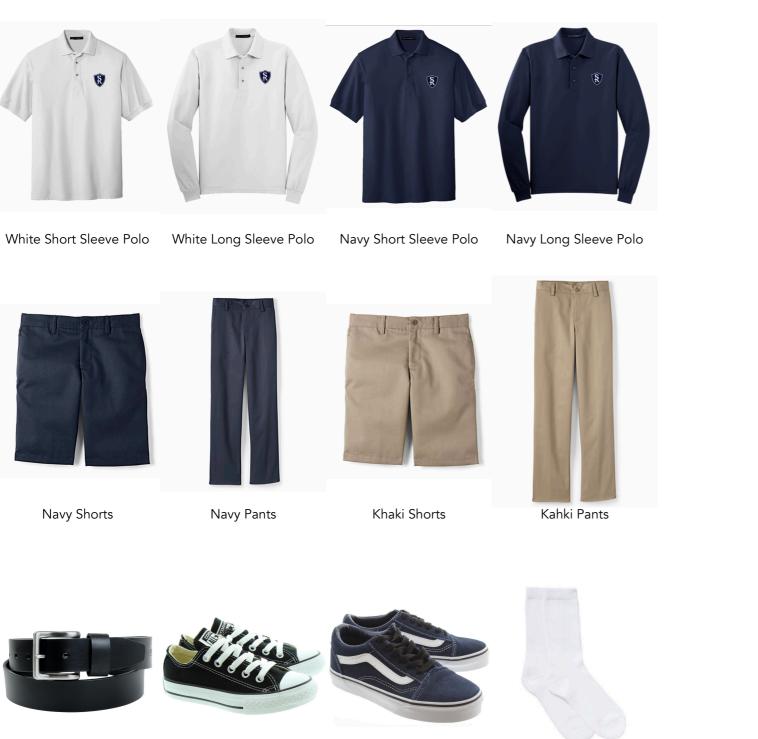

#### Mix and Match

## Optional

White Socks

Black Belt

**Blue Tennis Shoes** 

School Beanie - Outside Navy Beanie - Outside

## Mix and Match

White Short Sleeve Polo

White Long Sleeve Polo Nav

Navy Short Sleeve Polo Navy

Navy Long Sleeve Polo

Navy Pants

Kahki Pants

3/4 Zip Up, School Fleece, School Team Hoodie

School Jacket or Any Blue or Black Jacket

School Cap - Outside

Navy Cap - Outside

School Beanie - Outside Navy Beanie - Outside

Black Belt

Black Tennis Shoes

Blue Tennis Shoes

White Socks