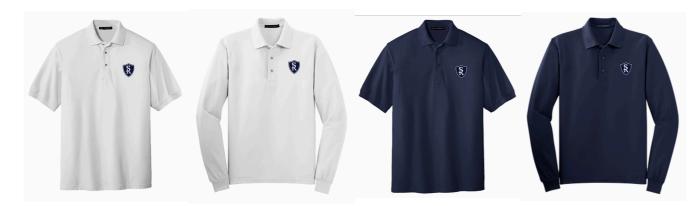

## Mix and Match

White Short Sleeve Polo

White Long Sleeve Polo Nav

Navy Short Sleeve Polo Navy

Navy Long Sleeve Polo

Navy Pants

Kahki Pants

3/4 Zip Up, School Fleece, School Team Hoodie

## Optional

White Short Sleeve Polo

White Long Sleeve Polo

Navy Short Sleeve Polo

Navy Long Sleeve Polo

3/4 Zip Up, School Fleece, School Team Hoodie

School Jacket or Any Blue or Black Jacket

School Cap - Outside